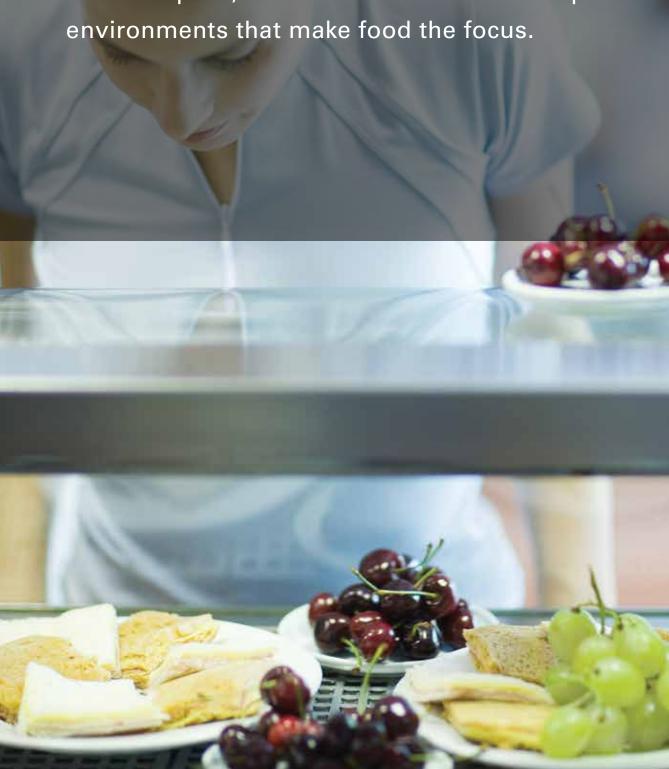

Showcase your best culinary efforts with innovative merchandising solutions designed to save space, move food and create unique environments that make food the focus.

### **SOLERA HEATED MERCHANDISERS**

Our Solera™ glass ceramic heated merchandisers combine the best of European styling with innovative technology. Solera products are available in both drop-in and countertop models. All Solera merchandisers are built with thermal properties that transmit heat up. The glass remains at a constant temperature, however, the stainless steel sides stay cool, ensuring your countertops are safe from heat damage, as well as allowing hot foods to be placed next to cold foods.