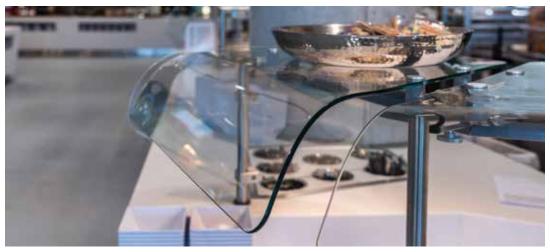

### **CLEARVIEW BONDED GUARDS**

Eliminating hardware, brackets and posts, Clearview guards are constructed from glass panels. Using the latest technology, glass is joined with high-tech adhesives and UV light to create guards that display food without visual obstructions.

### ZGUARD ADJUSTABLE FOOD GUARDS

ZGuard is our original, patented, fully adjustable food shield system. Not only is it the most functional food shield you'll ever use, it may very well be the most elegant. The streamlined design and endless array of finishes give you the ability to showcase and merchandise food like never before.

### **ZGUARD ADJUSTABLE FOOD GUARDS**

Known for its cutting-edge design, unparalleled functionality and complete adjustability, ZGuard is the industry standard for quality, design and control. No food shield does it better.