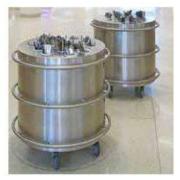

### FLATWARE ON THE GO

These mobile flatware holders can be moved wherever needed with a quick-release wheel lock. The drum also features storage underneath.