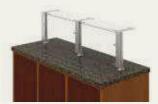

### **DECO ADJUSTABLE FOOD GUARDS**

Total angle and height adjustability of the glass gives Deco unrivaled functionality. Its state-of-the-art design represents the culmination of years of high-level industrial design experience.

The easy-to-use, component-based modular design enables limitless floorplans. Deco's sleek and innovative design goes far beyond the role of yesterday's "sneeze guard," making it an important merchandising platform that your chefs—and customers will appreciate.

Posts and mechanisms are made of stainless steel. Both are available in a full range of powder-coat colors and finishes.