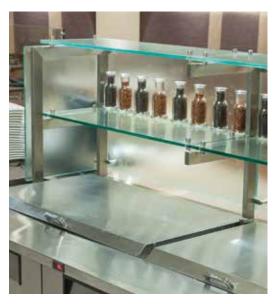

### **Heat & Light**

We build our own heat and light units in-house. Our patented designs offer the most efficient, innovative engineering coupled with diminutive profiles that disappear and showcase the food. Let us shed some light on design, performance and value.

## STEALTH HEAT/LIGHT COMBO STEALTH HEAT/LIGHT/HEAT COMBO SLIMLINE LIGHT/LED LIGHT STEALTH HEAT/LIGHT/HEAT COMBO SLIMLINE LIGHT/LED LIGHT

No matter what you need, BSI has the solution. Each component is wired through the food guard post and securely mounted with hidden fasteners. They're discreet, diminutive and easy to clean.