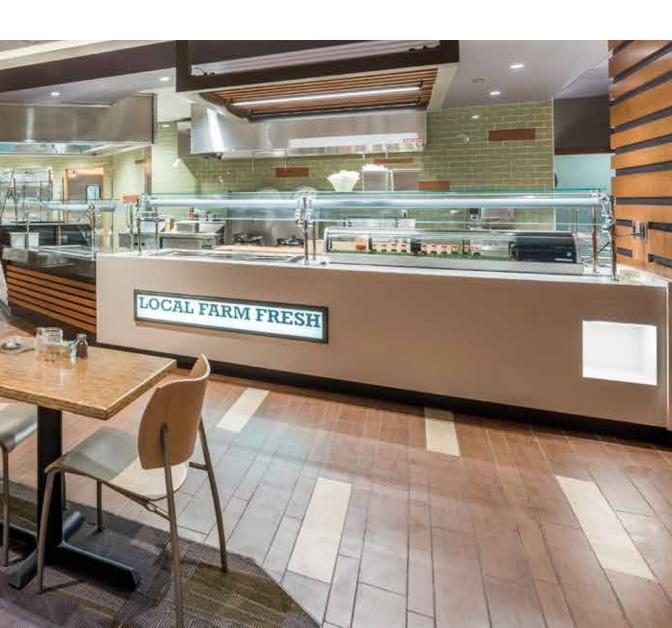

### **Heat & Light**

We build our own heat and light units in-house. Our patented designs offer the most efficient, innovative engineering coupled with diminutive profiles that disappear and showcase the food. Let us shed some light on design, performance and value.

## STEALTH HEAT/LIGHT COMBO STEALTH HEAT/LIGHT/HEAT COMBO SLIMLINE LIGHT/LED LIGHT STEALTH HEAT/LIGHT/HEAT COMBO SLIMLINE LIGHT/LED LIGHT

No matter what you need, BSI has the solution. Each component is wired through the food guard post and securely mounted with hidden fasteners. They're discreet, diminutive and easy to clean.