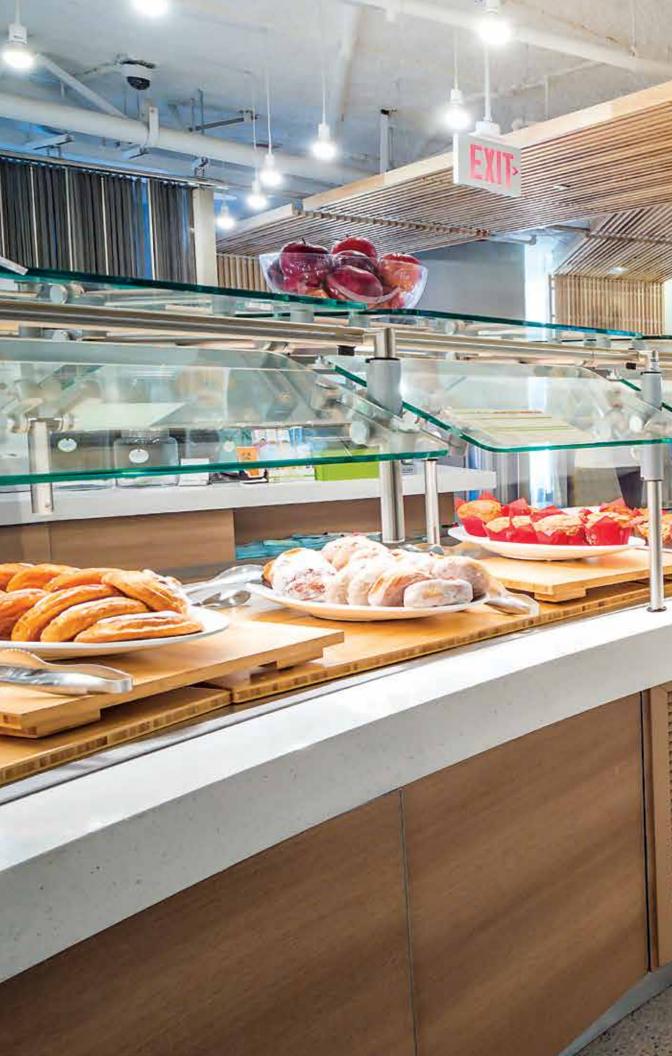

### FOOD GUARDS

Whether it's a simple glass partition, a retractable food guard or a first-of-its-kind adjustable food guard, we're continually innovating fresh ways to protect and showcase food.

### **ZGUARD ADJUSTABLE FOOD GUARDS**

Known for its cutting-edge design, unparalleled functionality and complete adjustability, ZGuard is the industry standard for quality, design and control. No food shield does it better.

### ZGUARD ADJUSTABLE FOOD GUARDS

ZGuard is our original, patented, fully adjustable food shield system. Not only is it the most functional food shield you'll ever use, it may very well be the most elegant. The streamlined design and endless array of finishes give you the ability to showcase and merchandise food like never before.