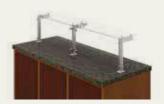

### **DECO ADJUSTABLE FOOD GUARDS**

Total angle and height adjustability of the glass gives Deco unrivaled functionality. Its state-of-the-art design represents the culmination of years of high-level industrial design experience.

The easy-to-use, component-based modular design enables limitless floorplans. Deco's sleek and innovative design goes far beyond the role of yesterday's "sneeze guard," making it an important merchandising platform that your chefs—and customers will appreciate.

Posts and mechanisms are made of stainless steel. Both are available in a full range of powder-coat colors and finishes.