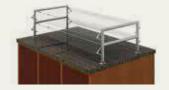

### **CLEARVIEW BONDED GUARDS**

Eliminating hardware, brackets and posts, Clearview guards are constructed from glass panels. Using the latest technology, glass is joined with high-tech adhesives and UV light to create guards that display food without visual obstructions.