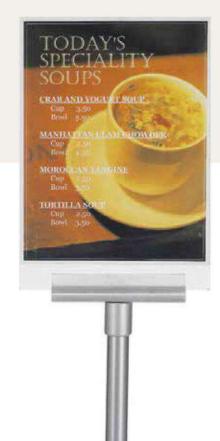

### DISPLAY TRAY

Clean up your counters with these attractive and functional aluminum shelves. Use them for oil and vinegar, napkins, or for P.O.P. displays. Available either single- or double-sided.

Make your food guard function as a point-of-purchase display with the easy-to-use Post-Mounted Sign holder. It holds a standard 8.5"x11" sheet of paper to highlight daily specials, directionals or any last-minute messages.

The sign is mounted to a sleeve that just slides over a one-inch post. For a permanent installation, a separate post and mounting flange kit is available.