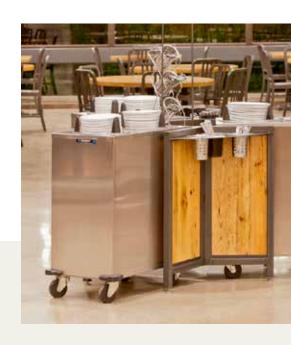

# **CUSTOM FAB**

This metal wall was laser-cut in-house and BSI demounted with XGuard food guard brackets to ma

We built this clever custom cart to hold plates, flatware, napkins and condiments all in one place.