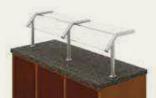

### XGUARD ADJUSTABLE FOOD GUARDS

XGuard sets the standard for functionality. Other food guards simply allow you to move the glass panels up and down and change their angle. XGuard also lets you move the glass back and forth more than 10 inches, which means you can position it exactly where you want it. No other food guard gives you as much flexibility and control.

### XGUARD ADJUSTABLE FOOD GUARDS

XGuard's revolutionary three-axis movement lets you change the angle of the glass and move the glass up and down and even back and forth. With a simple turn of a knob, XGuard is the only guard that can offer so many service configurations and design options.