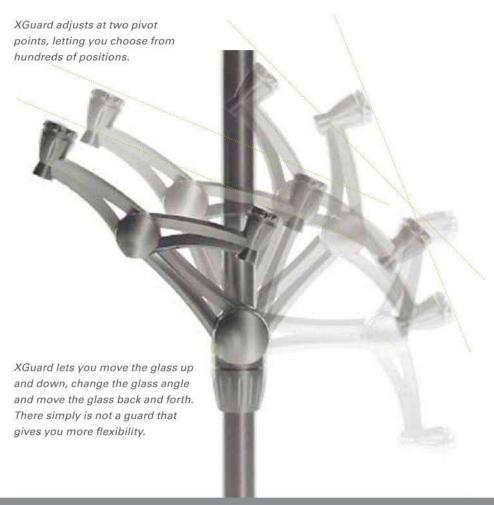

### XGUARD ADJUSTABLE FOOD GUARDS

XGuard sets the standard for functionality. Other food guards simply allow you to move the glass panels up and down and change their angle. XGuard also lets you move the glass back and forth more than 10 inches, which means you can position it exactly where you want it. No other food guard gives you as much flexibility and control.

### XGUARD FEATURES

- + Infinite adjustable glass height
- + Move glass back and forth
- + Adjustable glass angle
- Posts are mounted up to 8 inches away from customer for easier access to food
- + Flexible layout options
- Quickly adapts to any health code
- + On-the-fly design

### XGUARD ADJUSTABLE FOOD GUARDS

XGuard's revolutionary three-axis movement lets you change the angle of the glass and move the glass up and down and even back and forth. With a simple turn of a knob, XGuard is the only guard that can offer so many service configurations and design options.