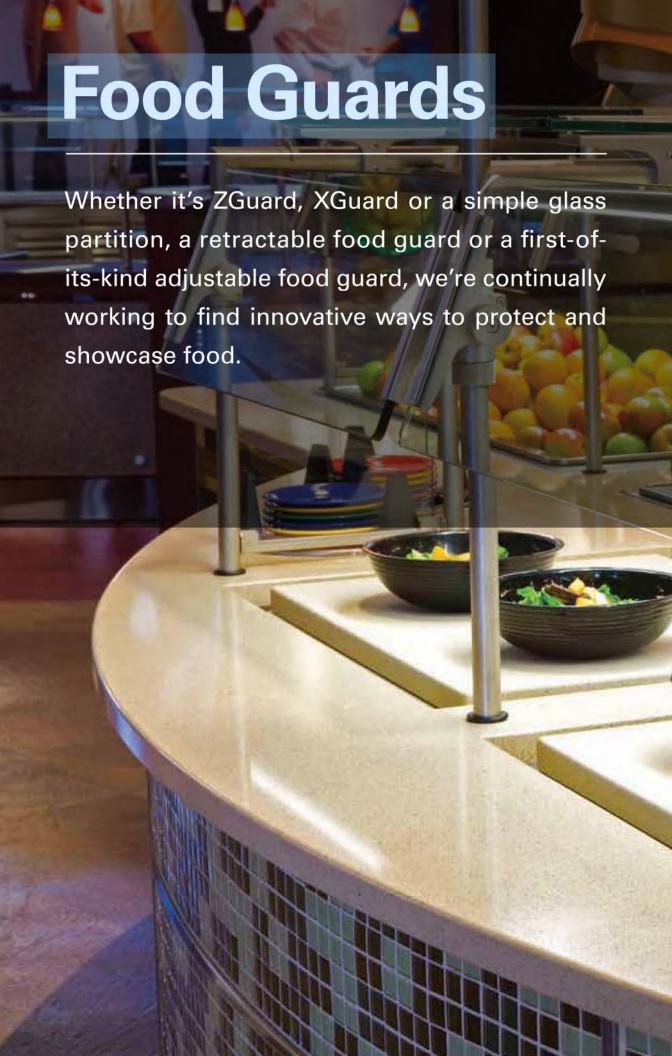

### FOOD GUARDS

Whether it's a simple glass partition, a retractable food guard or a first-of-its-kind adjustable food guard, we're continually innovating fresh ways to protect and showcase food.