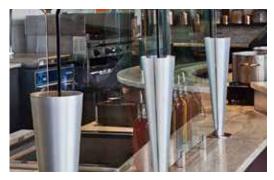

### **CLEARVIEW BONDED GUARDS**

Eliminating hardware, brackets and posts, Clearview guards are constructed from glass panels. Using the latest technology, glass is joined with high-tech adhesives and UV light to create guards that display food without visual obstructions.