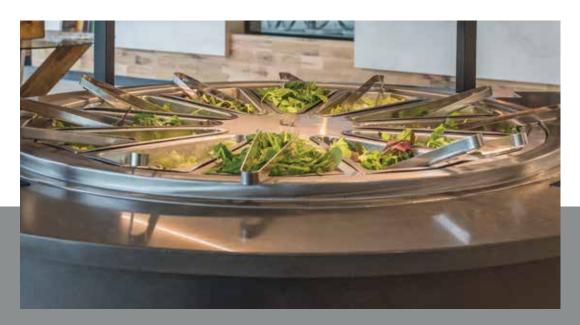

### A NEW SPIN ON COLD DISPLAYS

Our rotating displays are available as hot or cold units. Customize the size and decide what pans, bowls or vessels to use.

### **VERSATILE DISPLAYS**

Based on a Lazy Susan design, our rotating displays spin 360 degrees. Eliminate pesky reach issues, save countertop space and create new merchandising opportunities.

Segmented compartments can hold sauces, salsas, seafood, salad items, desserts or anything else you can think of.