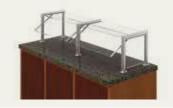

### **ZGUARD ADJUSTABLE FOOD GUARDS**

Known for its cutting-edge design, unparalleled functionality and complete adjustability, ZGuard is the industry standard for quality, design and control. No food shield does it better.

ZGuard lets you configure a new service concept in minutes. Fully adjustable glass panels can be moved to any height or angle using the precision die-cast bracket-and-post system. The adjustable brackets enable glass panels to rotate a full 360 degrees to serve as horizontal shelves, angled displays, or full-service or self-serve food shields.

### ZGUARD ADJUSTABLE FOOD GUARDS

ZGuard is our original, patented, fully adjustable food shield system. Not only is it the most functional food shield you'll ever use, it may very well be the most elegant. The streamlined design and endless array of finishes give you the ability to showcase and merchandise food like never before.