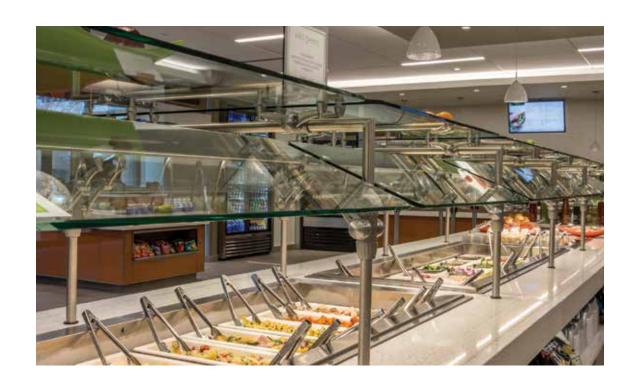

### **ZGUARD ADJUSTABLE FOOD GUARDS**

Known for its cutting-edge design, unparalleled functionality and complete adjustability, ZGuard is the industry standard for quality, design and control. No food shield does it better.

ZGuard lets you configure a new service concept in minutes. Fully adjustable glass panels can be moved to any height or angle using the precision die-cast bracket-and-post system. The adjustable brackets enable glass panels to rotate a full 360 degrees to serve as horizontal shelves, angled displays, or full-service or self-serve food shields.

### ZGUARD ADJUSTABLE FOOD GUARDS

ZGuard is our original, patented, fully adjustable food shield system. Not only is it the most functional food shield you'll ever use, it may very well be the most elegant. The streamlined design and endless array of finishes give you the ability to showcase and merchandise food like never before.