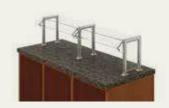

### **SOLO GUARD**

The Solo Guard is a one-handed adjustable guard that allows one person to easily change the glass angle in seconds. Concealed tension springs assist with the adjustment of heavy glass panels, while highly styled posts sit away from customers for uninterrupted service.