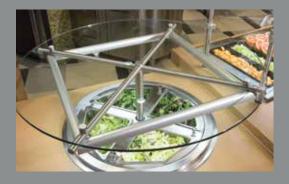

### A NEW SPIN ON COLD DISPLAYS

Our rotating displays are available as hot or cold units. Customize the size and decide what pans, bowls or vessels to use.

### **VERSATILE DISPLAYS**

Based on a Lazy Susan design, our rotating displays spin 360 degrees. Eliminate pesky reach issues, save countertop space and create new merchandising opportunities.

Segmented compartments can hold sauces, salsas, seafood, salad items, desserts or anything else you can think of.