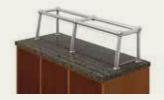

### XGUARD ADJUSTABLE FOOD GUARDS

XGuard sets the standard for functionality. Other food guards simply allow you to move the glass panels up and down and change their angle. XGuard also lets you move the glass back and forth more than 10 inches, which means you can position it exactly where you want it. No other food guard gives you as much flexibility and control.

### XGUARD ADJUSTABLE FOOD GUARDS

XGuard's revolutionary three-axis movement lets you change the angle of the glass and move the glass up and down and even back and forth. With a simple turn of a knob, XGuard is the only guard that can offer so many service configurations and design options.