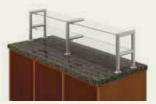

### XGUARD ADJUSTABLE FOOD GUARDS

XGuard sets the standard for functionality. Other food guards simply allow you to move the glass panels up and down and change their angle. XGuard also lets you move the glass back and forth more than 10 inches, which means you can position it exactly where you want it. No other food guard gives you as much flexibility and control.

### XGUARD ADJUSTABLE FOOD GUARDS

XGuard's revolutionary three-axis movement lets you change the angle of the glass and move the glass up and down and even back and forth. With a simple turn of a knob, XGuard is the only guard that can offer so many service configurations and design options.