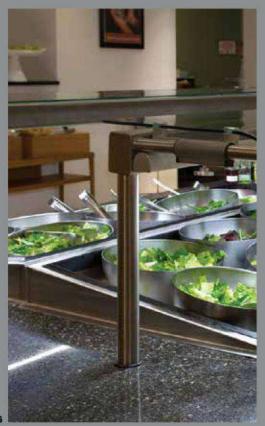

### **ZGUARD ADJUSTABLE FOOD GUARDS**

Known for its cutting-edge design, unparalleled functionality and complete adjustability, ZGuard is the industry standard for quality, design and control. No food shield does it better.

ZGuard lets you configure a new service concept in minutes. Fully adjustable glass panels can be moved to any height or angle using the precision die-cast bracket-and-post system. The adjustable brackets enable glass panels to rotate a full 360 degrees to serve as horizontal shelves, angled displays, or full-service or self-serve food shields.