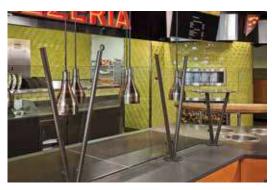

### **ZGUARD ADJUSTABLE FOOD GUARDS**

Known for its cutting-edge design, unparalleled functionality and complete adjustability, ZGuard is the industry standard for quality, design and control. No food shield does it better.

ZGuard lets you configure a new service concept in minutes. Fully adjustable glass panels can be moved to any height or angle using the precision die-cast bracket-and-post system. The adjustable brackets enable glass panels to rotate a full 360 degrees to serve as horizontal shelves, angled displays, or full-service or self-serve food shields.

### ZGUARD ADJUSTABLE FOOD GUARDS

ZGuard is our original, patented, fully adjustable food shield system. Not only is it the most functional food shield you'll ever use, it may very well be the most elegant. The streamlined design and endless array of finishes give you the ability to showcase and merchandise food like never before.