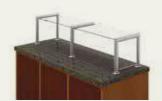

### **ZGUARD ADJUSTABLE FOOD GUARDS**

Known for its cutting-edge design, unparalleled functionality and complete adjustability, ZGuard is the industry standard for quality, design and control. No food shield does it better.

ZGuard lets you configure a new service concept in minutes. Fully adjustable glass panels can be moved to any height or angle using the precision die-cast bracket-and-post system. The adjustable brackets enable glass panels to rotate a full 360 degrees to serve as horizontal shelves, angled displays, or full-service or self-serve food shields.

### MODULAR DESIGN FOR TODAY AND TOMORROW

Change your counters and rework your floor plan without having to replace your system. ZGuard's component-based modular design works to meet your needs today and quickly respond to tomorrow's trends.