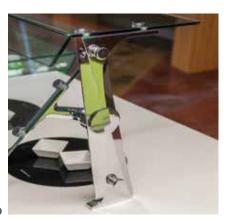

### **ZGUARD ADJUSTABLE FOOD GUARDS**

Known for its cutting-edge design, unparalleled functionality and complete adjustability, ZGuard is the industry standard for quality, design and control. No food shield does it better.

ZGuard lets you configure a new service concept in minutes. Fully adjustable glass panels can be moved to any height or angle using the precision die-cast bracket-and-post system. The adjustable brackets enable glass panels to rotate a full 360 degrees to serve as horizontal shelves, angled displays, or full-service or self-serve food shields.

### ZGUARD FEATURES

- + Infinite adjustable glass height
- + 360-degree adjustable glass angle
- + Flexible layout options
- Quickly adapts to any health code
- + On-the-fly design
- + Spontaneous reconfiguration
- + Shortest lead times in the industry