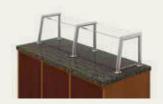

### **DECO ADJUSTABLE FOOD GUARDS**

Total angle and height adjustability of the glass gives Deco unrivaled functionality. Its state-of-the-art design represents the culmination of years of high-level industrial design experience.

The easy-to-use, component-based modular design enables limitless floorplans. Deco's sleek and innovative design goes far beyond the role of yesterday's "sneeze guard," making it an important merchandising platform that your chefs—and customers will appreciate.

Posts and mechanisms are made of stainless steel. Both are available in a full range of powder-coat colors and finishes.