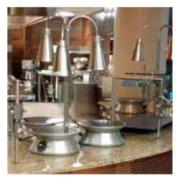

### UNIQUELY YOURS

The customer wanted a unique way to elevate warmers. Working closely with the designer, we engineered and fabricated these custom heated displays.