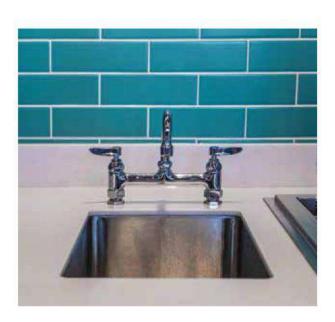

### 5 SINKS & DRAINS

If you can't find the perfect sink, let us make it. Custom sizes and finishes are no problem. Standing units, drawer style, single or multiple faucets, single or multiple basins—the choice is yours.

# Sinks & Drains

People know us for our innovative high-quality products that work exceptionally well. Our comprehensive line of floor troughs and sinks is no exception. Explore our many designs or let us build something specifcally for your project.

### DRAIN-TECH SINKS

Sink options include standing units or drawer style; single or multiple faucets; single or multiple basins; integrated hot water heaters; sinks with soap and towel dispensers, trash cans or combinations of whatever you may need; and units with one, two or no handles. We also offer units with electronic motion detectors to dispense water for handwashing to eliminate the possible transfer of dirt and germs.