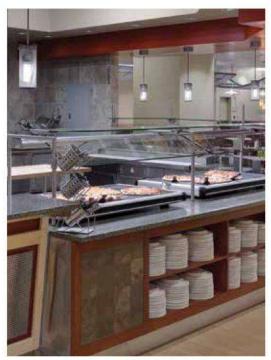

### FOOD GUARDS

Whether it's a simple glass partition, a retractable food guard or a first-of-its-kind adjustable food guard, we're continually innovating fresh ways to protect and showcase food.

### **ZGUARD ADJUSTABLE FOOD GUARDS**

Known for its cutting-edge design, unparalleled functionality and complete adjustability, ZGuard is the industry standard for quality, design and control. No food shield does it better.

### ZGUARD ADJUSTABLE FOOD GUARDS

ZGuard is our original, patented, fully adjustable food shield system. Not only is it the most functional food shield you'll ever use, it may very well be the most elegant. The streamlined design and endless array of finishes give you the ability to showcase and merchandise food like never before.