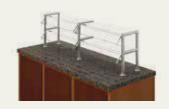

### XGUARD ADJUSTABLE FOOD GUARDS

XGuard sets the standard for functionality. Other food guards simply allow you to move the glass panels up and down and change their angle. XGuard also lets you move the glass back and forth more than 10 inches, which means you can position it exactly where you want it. No other food guard gives you as much flexibility and control.

### XGUARD ADJUSTABLE FOOD GUARDS

XGuard's revolutionary three-axis movement lets you change the angle of the glass and move the glass up and down and even back and forth. With a simple turn of a knob, XGuard is the only guard that can offer so many service configurations and design options.