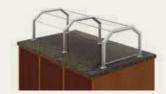

### **DECO ADJUSTABLE FOOD GUARDS**

Total angle and height adjustability of the glass gives Deco unrivaled functionality. Its state-of-the-art design represents the culmination of years of high-level industrial design experience.

The easy-to-use, component-based modular design enables limitless floorplans. Deco's sleek and innovative design goes far beyond the role of yesterday's "sneeze guard," making it an important merchandising platform that your chefs—and customers will appreciate.

Posts and mechanisms are made of stainless steel. Both are available in a full range of powder-coat colors and finishes.