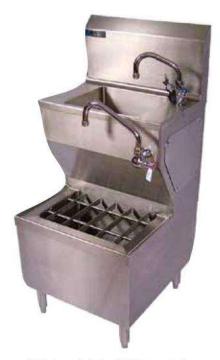

This hand sink with integrated utility sink maximizes space and doubles utility.

We offer grates in multiple sizes as well as multiple materials, including anti-slip fiberglass or stainless. The finish can be brushed, mirror or anti-slip.