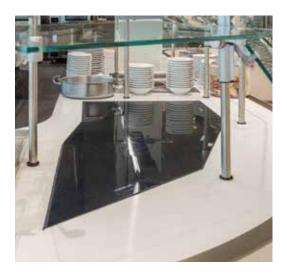

## **MERCHANDISERS**

### **SOLERA HEATED MERCHANDISERS**

Our Solera™ glass ceramic heated merchandisers combine the best of European styling with innovative technology. Solera products are available in both drop-in and countertop models. All Solera merchandisers are built with thermal properties that transmit heat up. The glass remains at a constant temperature, however, the stainless steel sides stay cool, ensuring your countertops are safe from heat damage, as well as allowing hot foods to be placed next to cold foods.

### DROP IN THE HEAT

Solera drop-in heated merchandisers are available in custom shapes and sizes to fit any application or service need. Custom-colored glass is available too.