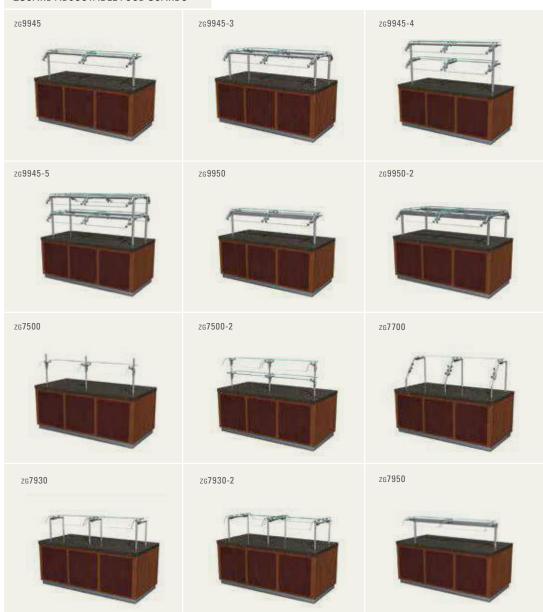

zg**9500-2** 

zg9500-3

zg9500-4

zg**9500-5** 

zg**9500-6** 

zg9560-1

zg**9560-2** 

zg**9600** 

zg**9900** 

zg9915

zg**9930** 

zg9930-2

zg9930-3

zg**9930-5** 

Curved glass on the ZGuard 7000 series allows longer spans without sacrificing the ZGuard style.

DECO-101-N

DECO-102-N

DECO-103-N

DECO-104-N

DECO-106-N

DECO-108-N

DECO-109-N

DEC0-200-N

DECO-202-N

DECO-203-N

DEC0-205-N

DECO-250-N

DECO-253-N

DECO-254-N

DECO-257-N

DECO-258-N