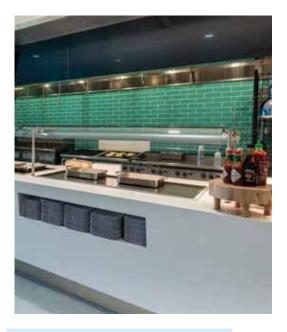

### CREATIVE SOLUTIONS

We fabricated this smart space-saving flatware holder at the request of the operator. They were looking for creative ways to display flatware.

### FLATWARE ON THE GO

These mobile flatware holders can be moved wherever needed with a quick-release wheel lock. The drum also features storage underneath.