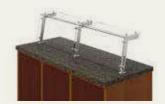

### **ZGUARD ADJUSTABLE FOOD GUARDS**

Known for its cutting-edge design, unparalleled functionality and complete adjustability, ZGuard is the industry standard for quality, design and control. No food shield does it better.

ZGuard lets you configure a new service concept in minutes. Fully adjustable glass panels can be moved to any height or angle using the precision die-cast bracket-and-post system. The adjustable brackets enable glass panels to rotate a full 360 degrees to serve as horizontal shelves, angled displays, or full-service or self-serve food shields.

### MODULAR DESIGN FOR TODAY AND TOMORROW

Change your counters and rework your floor plan without having to replace your system. ZGuard's component-based modular design works to meet your needs today and quickly respond to tomorrow's trends.