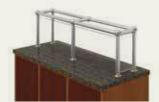

### LONG SPAN FOOD GUARDS

Go the full distance without requiring center supports. BSI offers several ways to span lengths from 72 inches up to 14 feet. EZ Span, MegaSpan, or ClearSpan let you cover lengths no other food guard can.