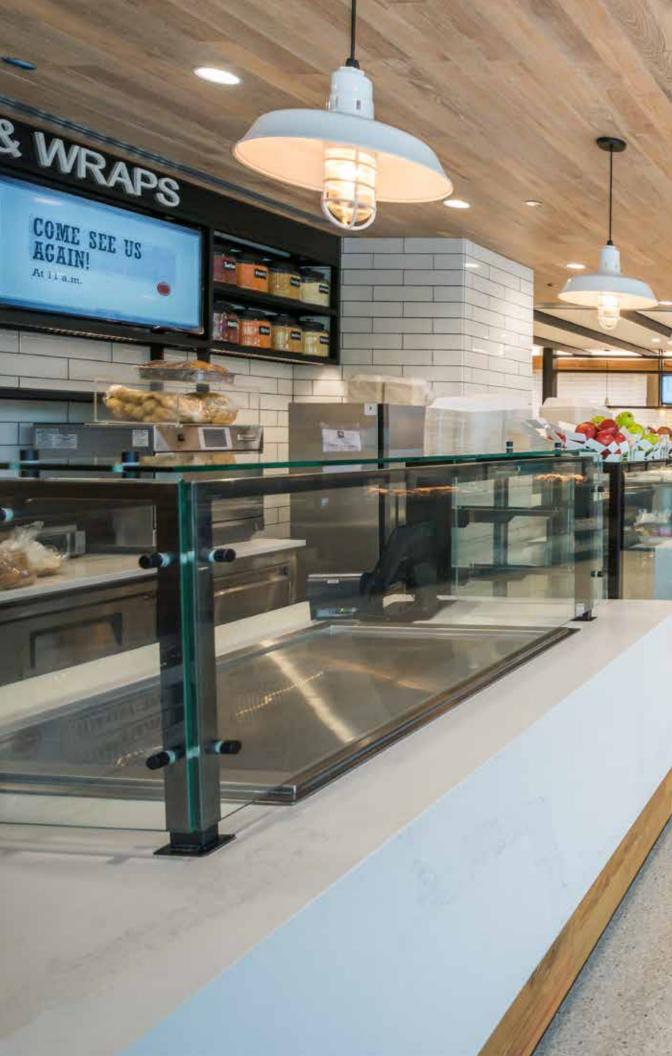

### FOOD GUARDS

Whether it's a simple glass partition, a retractable food guard or a first-of-its-kind adjustable food guard, we're continually innovating fresh ways to protect and showcase food.

### **ZGUARD ADJUSTABLE FOOD GUARDS**

Known for its cutting-edge design, unparalleled functionality and complete adjustability, ZGuard is the industry standard for quality, design and control. No food shield does it better.

ZGuard lets you configure a new service concept in minutes. Fully adjustable glass panels can be moved to any height or angle using the precision die-cast bracket-and-post system. The adjustable brackets enable glass panels to rotate a full 360 degrees to serve as horizontal shelves, angled displays, or full-service or self-serve food shields.

### ZGUARD ADJUSTABLE FOOD GUARDS

ZGuard is our original, patented, fully adjustable food shield system. Not only is it the most functional food shield you'll ever use, it may very well be the most elegant. The streamlined design and endless array of finishes give you the ability to showcase and merchandise food like never before.