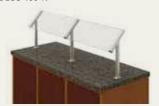

### **ZGUARD ADJUSTABLE FOOD GUARDS**

Known for its cutting-edge design, unparalleled functionality and complete adjustability, ZGuard is the industry standard for quality, design and control. No food shield does it better.

ZGuard lets you configure a new service concept in minutes. Fully adjustable glass panels can be moved to any height or angle using the precision die-cast bracket-and-post system. The adjustable brackets enable glass panels to rotate a full 360 degrees to serve as horizontal shelves, angled displays, or full-service or self-serve food shields.

### ZGUARD ADJUSTABLE FOOD GUARDS

ZGuard is our original, patented, fully adjustable food shield system. Not only is it the most functional food shield you'll ever use, it may very well be the most elegant. The streamlined design and endless array of finishes give you the ability to showcase and merchandise food like never before.