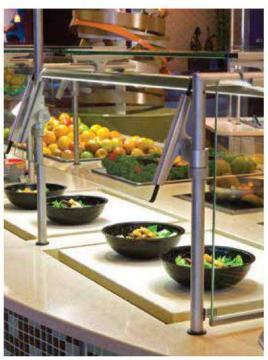

### **ZSPACE MERCHANDISING SYSTEM**

ZSpace® is the revolutionary modular food merchandising and point-of-purchase system that lets you take advantage of every inch of your counter space. What used to be empty space above your counters can now become a merchandising opportunity. Just install the EZ-Clamp anywhere on your ZGuard, XGuard or Deco 900 food shield and add up to three Flexi-Rings. The rings can hold bowls, trivets, vases or any other container to create innovative merchandising displays.

### **EZ-CLAMP**

EZ-Clamp lets you start using cubic space to merchandise in ways you never thought possible. The unique swing opening means you can easily install EZ-Clamp on your ZGuard, XGuard or Deco 900 food guard posts without removing any existing hardware. Plus, it installs without any tools.

## **MERCHANDISERS**