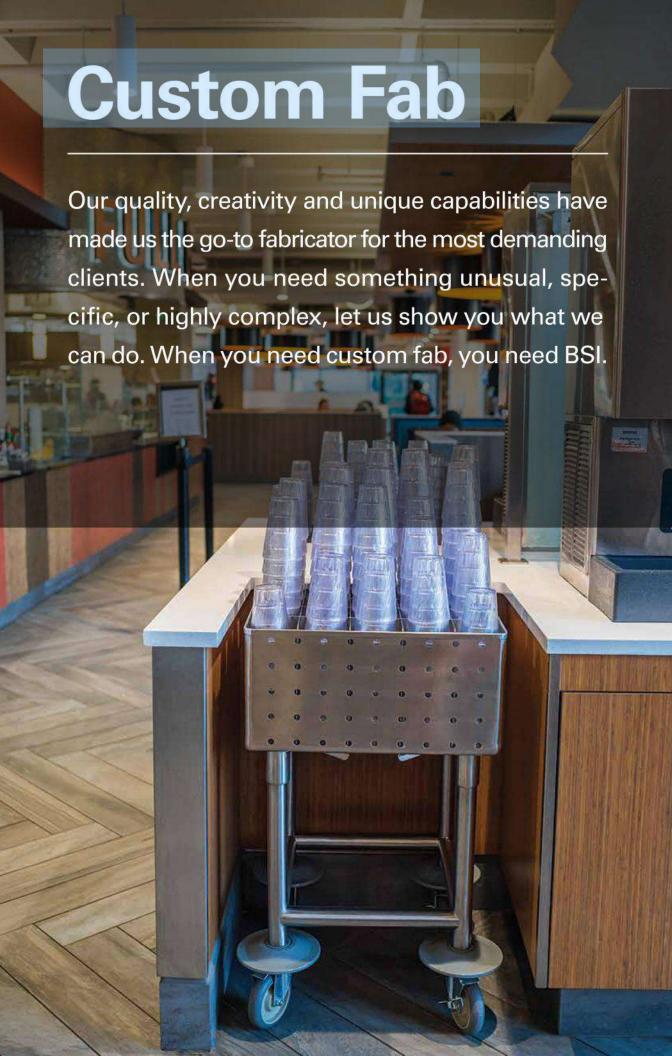

### 2 CUSTOM FAB

The back of the house is just as important as the front. From prep tables and dish tables to kettle stands and pot racks, if it involves food prep, we can make it.

### CREATIVE SOLUTIONS

We fabricated this smart space-saving flatware holder at the request of the operator. They were looking for creative ways to display flatware.

### FLATWARE ON THE GO

These mobile flatware holders can be moved wherever needed with a quick-release wheel lock. The drum also features storage underneath.