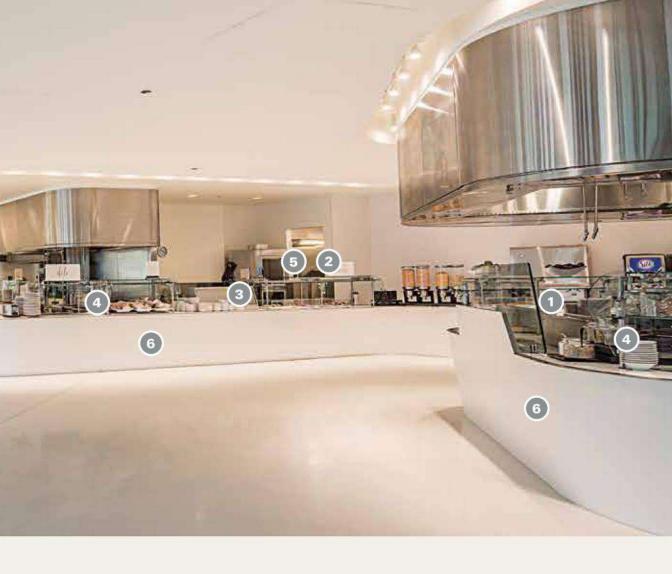

### WHAT WE DO

Quite simply, we bring style and functionality to the servery. We build beautiful counters, innovative food guards, products that beautifully display food and, of course, custom-fabricated stainless food service equipment.

### FOOD GUARDS

Whether it's a simple glass partition, a retractable food guard or a first-of-its-kind adjustable food guard, we're continually innovating fresh ways to protect and showcase food.

### 2 CUSTOM FAB

The back of the house is just as important as the front. From prep tables and dish tables to kettle stands and pot racks, if it involves food prep, we can make it.

### 3 HEAT & LIGHT

Our patented designs offer the most efficient and innovative heat strips and lighting available. The slim design disappears and showcases the food, not the hardware.

### 4 MERCHANDISERS

Showcase your culinary efforts with innovative merchandising products. Take a look at our hot and cold displays designed to make food the focus. Custom sizes and shapes are our speciality.

### 5 SINKS & DRAINS

If you can't find the perfect sink, let us make it. Custom sizes and finishes are no problem. Standing units, drawer style, single or multiple faucets, single or multiple basins—the choice is yours.

### **6** COUNTERS

We do what others can't.

Compound curves? Unusual materials and complex shapes?

No problem. Our commitment to craftsmanship ensures beautiful counters beautifully built.