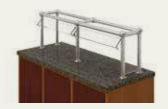

### **ZGUARD ADJUSTABLE FOOD GUARDS**

Known for its cutting-edge design, unparalleled functionality and complete adjustability, ZGuard is the industry standard for quality, design and control. No food shield does it better.

ZGuard lets you configure a new service concept in minutes. Fully adjustable glass panels can be moved to any height or angle using the precision die-cast bracket-and-post system. The adjustable brackets enable glass panels to rotate a full 360 degrees to serve as horizontal shelves, angled displays, or full-service or self-serve food shields.