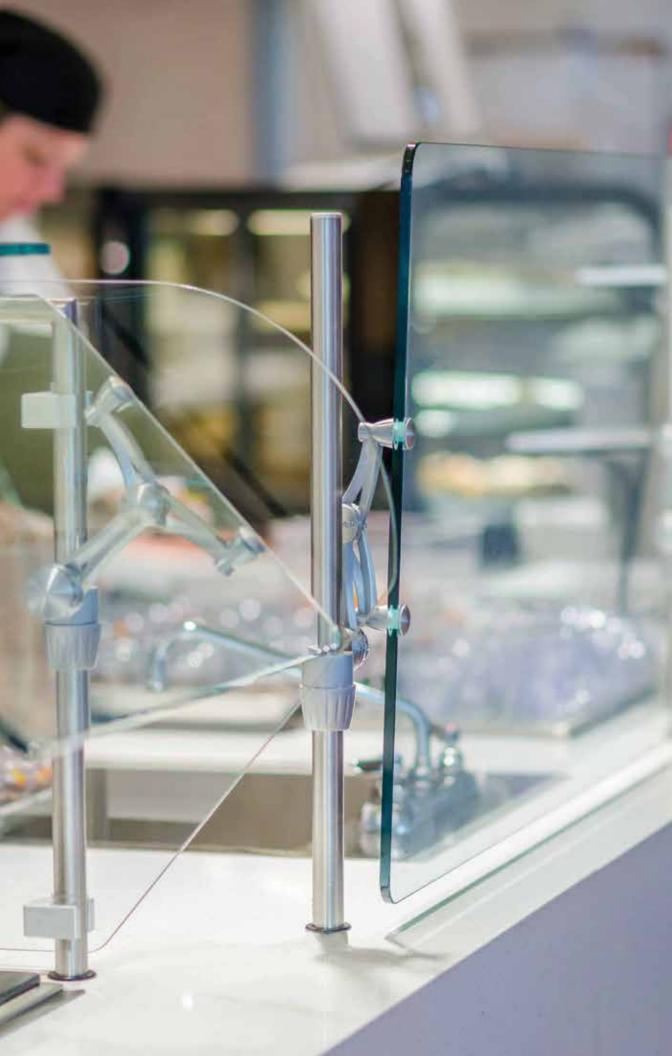

### XGUARD ADJUSTABLE FOOD GUARDS

XGuard sets the standard for functionality. Other food guards simply allow you to move the glass panels up and down and change their angle. XGuard also lets you move the glass back and forth more than 10 inches, which means you can position it exactly where you want it. No other food guard gives you as much flexibility and control.

### XGUARD ADJUSTABLE FOOD GUARDS

XGuard's revolutionary three-axis movement lets you change the angle of the glass and move the glass up and down and even back and forth. With a simple turn of a knob, XGuard is the only guard that can offer so many service configurations and design options.