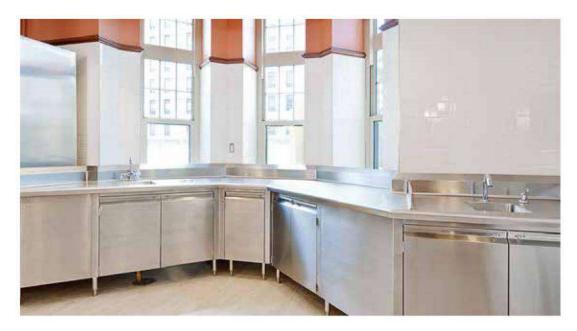

# Sinks & Drains

People know us for our innovative high-quality products that work exceptionally well. Our comprehensive line of floor troughs and sinks is no exception. Explore our many designs or let us build something specifcally for your project.

### DRAIN-TECH SINKS

Sink options include standing units or drawer style; single or multiple faucets; single or multiple basins; integrated hot water heaters; sinks with soap and towel dispensers, trash cans or combinations of whatever you may need; and units with one, two or no handles. We also offer units with electronic motion detectors to dispense water for handwashing to eliminate the possible transfer of dirt and germs.

This hand sink with integrated utility sink maximizes space and doubles utility.

We offer grates in multiple sizes as well as multiple materials, including anti-slip fiberglass or stainless. The finish can be brushed, mirror or anti-slip.