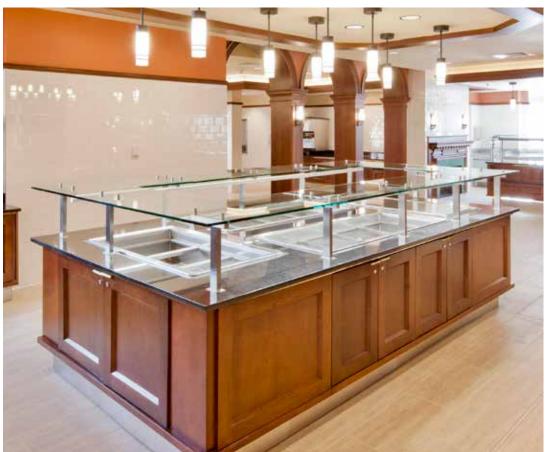

### CUSTOM COUNTER FABRICATION

If you need a humble counter or a serpentine showstopper to highlight culinary masterpieces, BSI can help. Our craftsmen have the tools, experience and passion to deliver counters that exceed expectations in fit, finish and durability. With full-service stainless fabrication, a world-class millwork shop and state-of-the-art stone fabricator all under one roof, we can make your vision a reality. If it can be built, we can do it.

- + We can build to meet any budget.
- + We can use multiple construction methods including: millwork, angle frame, stainless work table, unibody, Contoura, and Euro+Serve.
- + Integrated fabrication with countertops, food guards, drop-ins, electrical and plumbing done at one location to ensure fewer onsite issues.
- + Laser templating/measuring for better fit and finish.

- + Every detail contributes to the look you want. Fit, finish and quality have always been our hallmark.
- + Discover our unparalled ability to combine sophisticated engineering with modern fabrication techniques to create counters others can't.
- + We are one of only a few counter manufacturers that can build FSC® (Forest Stewardship Council®) certified counters. This certification can contribute points toward many green building ratings systems, including LEED and the National Green Building Standard.