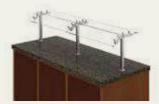

### **SOLO GUARD**

The Solo Guard is a one-handed adjustable guard that allows one person to easily change the glass angle in seconds. Concealed tension springs assist with the adjustment of heavy glass panels, while highly styled posts sit away from customers for uninterrupted service.