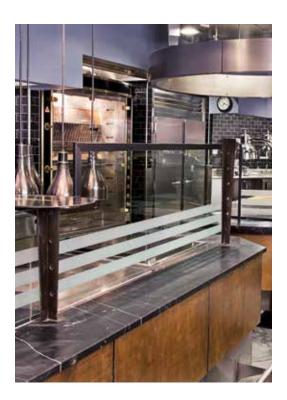

### **DECO ADJUSTABLE FOOD GUARDS**

Total angle and height adjustability of the glass gives Deco unrivaled functionality. Its state-of-the-art design represents the culmination of years of high-level industrial design experience.

The easy-to-use, component-based modular design enables limitless floorplans. Deco's sleek and innovative design goes far beyond the role of yesterday's "sneeze guard," making it an important merchandising platform that your chefs—and customers will appreciate.

Posts and mechanisms are made of stainless steel. Both are available in a full range of powder-coat colors and finishes.