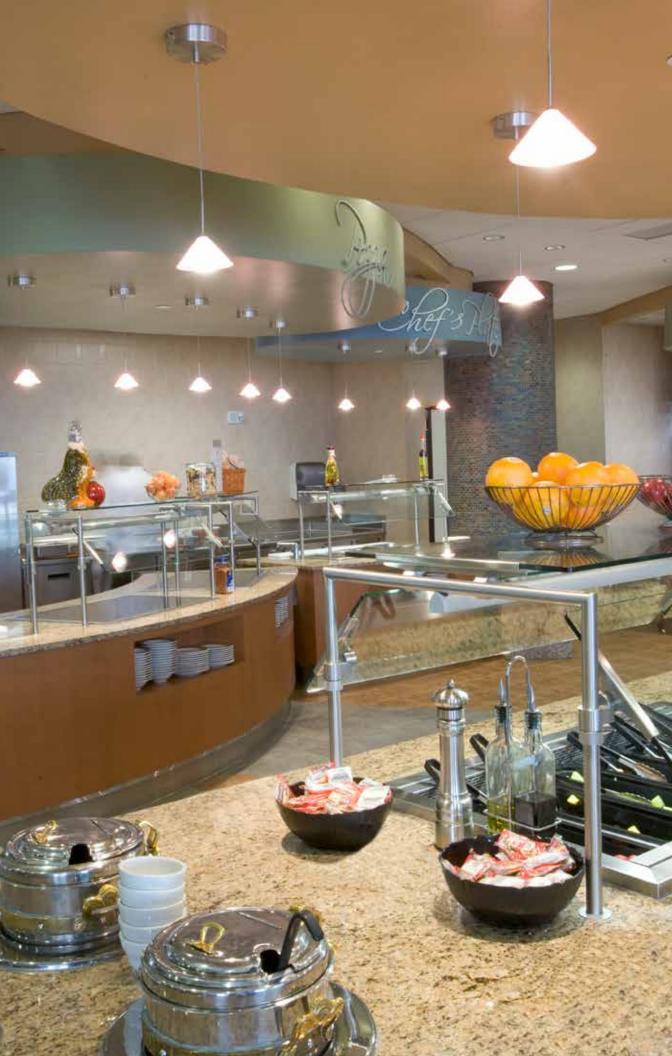

### **SOLERA HEATED MERCHANDISERS**

Our Solera™ glass ceramic heated merchandisers combine the best of European styling with innovative technology. Solera products are available in both drop-in and countertop models. All Solera merchandisers are built with thermal properties that transmit heat up. The glass remains at a constant temperature, however, the stainless steel sides stay cool, ensuring your countertops are safe from heat damage, as well as allowing hot foods to be placed next to cold foods.

### **HOT DOTS**

Take your merchandising in a new direction when you use these smart, round ceramic glass merchandisers. They are a perfect way to run circles around the competition.

### COLD MERCHANDISERS BRING IN COLD CASH

Open cold displays move more product—easy accessibility means easy sales. BSI offers a full range of cold merchandisers that fit beautifully into any environment. From standard ice-cooled displays to custom curved ice pans and state-of-the-art custom refrigeration, we have a solution that works for you.