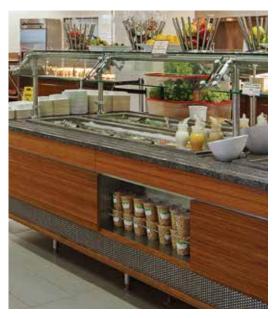

### CONTOURA COUNTER SYSTEM

Contoura® is the only counter system that gives you all the décor and layout flexibility of custom counters, but with shorter lead times, fewer drawing reviews, a better fit and finish and easier on-site installation. Whether you're creating curved counters, elegant islands or simple runs, Contoura makes them all equally simple to design, build and install.

### **CONTOURA COUNTERS**

Contoura is a new way to think about counter design, fabrication and installation. You still get all the design options you're used to, but without all the headaches.

### CONTOURA FEATURES

- Create any shape counter you want, including curves, simple straight runs, and even elegant serpentine layouts.
   With Contoura, curves come as easy as right angles and are as cost-effective.
- + Add storage shelves, plate shelves, doors and drawers.
- + Integrate corner transition units to tie seamlessly into the look of the counter and provide multiple storage options.
- + You specify the exact height, width, depth or radius. You are not confined to preset sizes or dimensions.

- Here Choose finishes and materials just like you would with custom counters— except with Contoura, you'll get a more precise fit, cleaner edges and straighter lines.
- + Choose countertops of granite, solid surface, laminate, stainless steel and more.
- + Easily update your look tomorrow or next year. Because the décor is separate from the structure, you can renovate, redecorate or even repair with ease.
- + Reduce project management and installation costs.