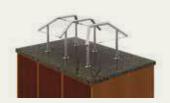

### **ZGUARD ADJUSTABLE FOOD GUARDS**

Known for its cutting-edge design, unparalleled functionality and complete adjustability, ZGuard is the industry standard for quality, design and control. No food shield does it better.

ZGuard lets you configure a new service concept in minutes. Fully adjustable glass panels can be moved to any height or angle using the precision die-cast bracket-and-post system. The adjustable brackets enable glass panels to rotate a full 360 degrees to serve as horizontal shelves, angled displays, or full-service or self-serve food shields.

### ZGUARD ADJUSTABLE FOOD GUARDS

ZGuard is our original, patented, fully adjustable food shield system. Not only is it the most functional food shield you'll ever use, it may very well be the most elegant. The streamlined design and endless array of finishes give you the ability to showcase and merchandise food like never before.