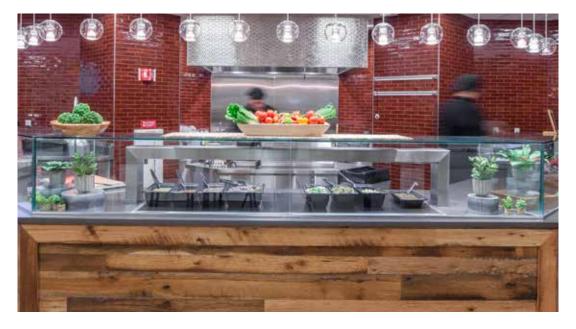

### FOOD GUARDS

Whether it's a simple glass partition, a retractable food guard or a first-of-its-kind adjustable food guard, we're continually innovating fresh ways to protect and showcase food.

### **ZGUARD ADJUSTABLE FOOD GUARDS**

Known for its cutting-edge design, unparalleled functionality and complete adjustability, ZGuard is the industry standard for quality, design and control. No food shield does it better.

### ZGUARD ADJUSTABLE FOOD GUARDS

ZGuard is our original, patented, fully adjustable food shield system. Not only is it the most functional food shield you'll ever use, it may very well be the most elegant. The streamlined design and endless array of finishes give you the ability to showcase and merchandise food like never before.