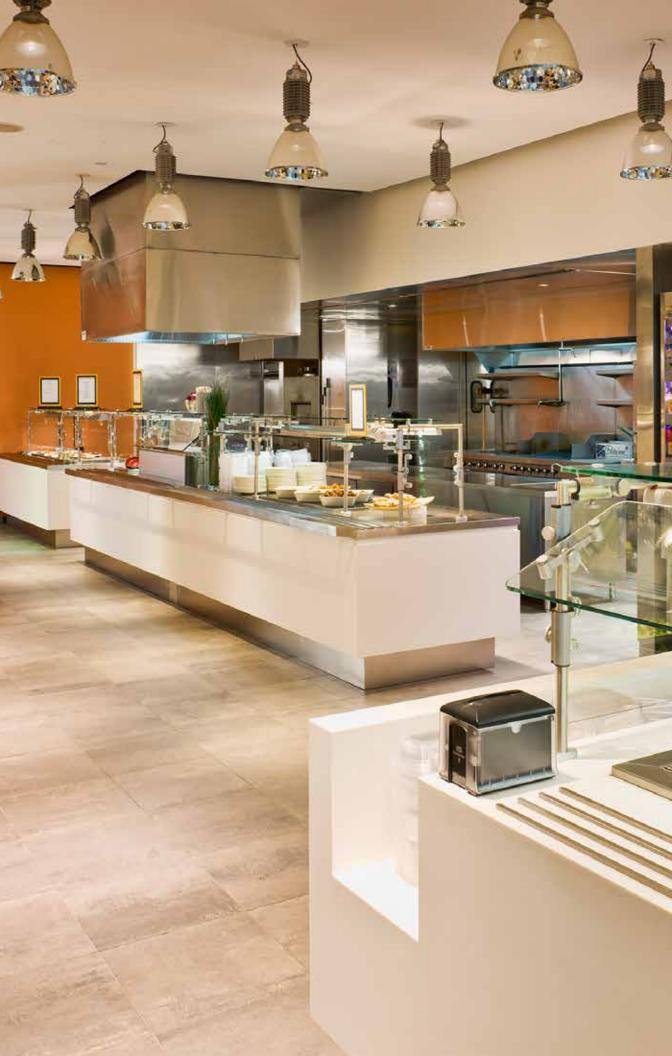

### FOOD GUARDS

Whether it's a simple glass partition, a retractable food guard or a first-of-its-kind adjustable food guard, we're continually innovating fresh ways to protect and showcase food.

### **ZGUARD ADJUSTABLE FOOD GUARDS**

Known for its cutting-edge design, unparalleled functionality and complete adjustability, ZGuard is the industry standard for quality, design and control. No food shield does it better.

ZGuard lets you configure a new service concept in minutes. Fully adjustable glass panels can be moved to any height or angle using the precision die-cast bracket-and-post system. The adjustable brackets enable glass panels to rotate a full 360 degrees to serve as horizontal shelves, angled displays, or full-service or self-serve food shields.

### ZGUARD ADJUSTABLE FOOD GUARDS

ZGuard is our original, patented, fully adjustable food shield system. Not only is it the most functional food shield you'll ever use, it may very well be the most elegant. The streamlined design and endless array of finishes give you the ability to showcase and merchandise food like never before.