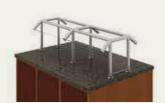

### **ZGUARD ADJUSTABLE FOOD GUARDS**

Known for its cutting-edge design, unparalleled functionality and complete adjustability, ZGuard is the industry standard for quality, design and control. No food shield does it better.

ZGuard lets you configure a new service concept in minutes. Fully adjustable glass panels can be moved to any height or angle using the precision die-cast bracket-and-post system. The adjustable brackets enable glass panels to rotate a full 360 degrees to serve as horizontal shelves, angled displays, or full-service or self-serve food shields.

### ZGUARD ADJUSTABLE FOOD GUARDS

ZGuard is our original, patented, fully adjustable food shield system. Not only is it the most functional food shield you'll ever use, it may very well be the most elegant. The streamlined design and endless array of finishes give you the ability to showcase and merchandise food like never before.