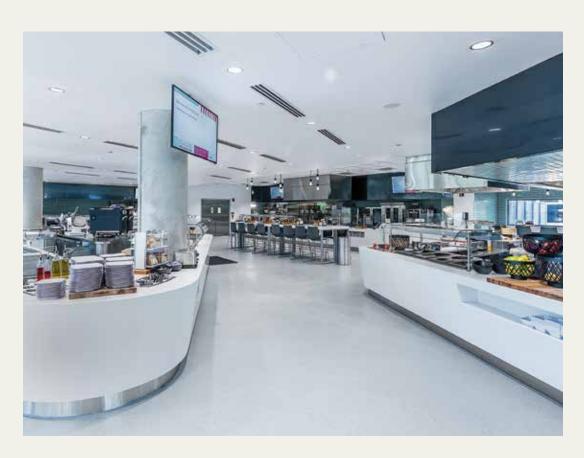

### CONTOURA COUNTER SYSTEM

Contoura® is the only counter system that gives you all the décor and layout flexibility of custom counters, but with shorter lead times, fewer drawing reviews, a better fit and finish and easier on-site installation. Whether you're creating curved counters, elegant islands or simple runs, Contoura makes them all equally simple to design, build and install.

### **CONTOURA COUNTERS**

Contoura is a new way to think about counter design, fabrication and installation. You still get all the design options you're used to, but without all the headaches.