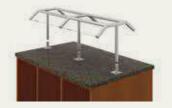

### XGUARD ADJUSTABLE FOOD GUARDS

XGuard sets the standard for functionality. Other food guards simply allow you to move the glass panels up and down and change their angle. XGuard also lets you move the glass back and forth more than 10 inches, which means you can position it exactly where you want it. No other food guard gives you as much flexibility and control.

### XGUARD ADJUSTABLE FOOD GUARDS

XGuard's revolutionary three-axis movement lets you change the angle of the glass and move the glass up and down and even back and forth. With a simple turn of a knob, XGuard is the only guard that can offer so many service configurations and design options.