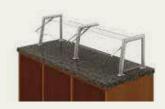

### XGUARD ADJUSTABLE FOOD GUARDS

XGuard sets the standard for functionality. Other food guards simply allow you to move the glass panels up and down and change their angle. XGuard also lets you move the glass back and forth more than 10 inches, which means you can position it exactly where you want it. No other food guard gives you as much flexibility and control.

### XGUARD ADJUSTABLE FOOD GUARDS

XGuard's revolutionary three-axis movement lets you change the angle of the glass and move the glass up and down and even back and forth. With a simple turn of a knob, XGuard is the only guard that can offer so many service configurations and design options.