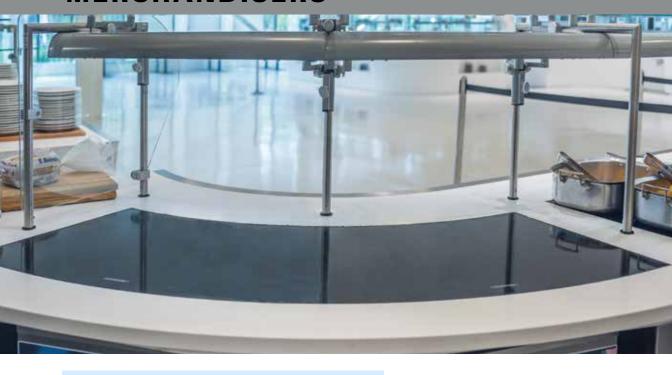

## **MERCHANDISERS**

### **SOLERA HEATED MERCHANDISERS**

Our Solera™ glass ceramic heated merchandisers combine the best of European styling with innovative technology. Solera products are available in both drop-in and countertop models. All Solera merchandisers are built with thermal properties that transmit heat up. The glass remains at a constant temperature, however, the stainless steel sides stay cool, ensuring your countertops are safe from heat damage, as well as allowing hot foods to be placed next to cold foods.

### DROP IN THE HEAT

Solera drop-in heated merchandisers are available in custom shapes and sizes to fit any application or service need. Custom-colored glass is available too.