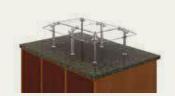

### **ZGUARD ADJUSTABLE FOOD GUARDS**

Known for its cutting-edge design, unparalleled functionality and complete adjustability, ZGuard is the industry standard for quality, design and control. No food shield does it better.

ZGuard lets you configure a new service concept in minutes. Fully adjustable glass panels can be moved to any height or angle using the precision die-cast bracket-and-post system. The adjustable brackets enable glass panels to rotate a full 360 degrees to serve as horizontal shelves, angled displays, or full-service or self-serve food shields.

### ZGUARD ADJUSTABLE FOOD GUARDS

ZGuard is our original, patented, fully adjustable food shield system. Not only is it the most functional food shield you'll ever use, it may very well be the most elegant. The streamlined design and endless array of finishes give you the ability to showcase and merchandise food like never before.