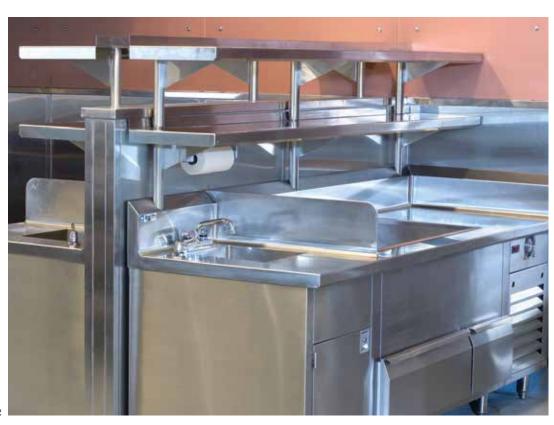

### 5 SINKS & DRAINS

If you can't find the perfect sink, let us make it. Custom sizes and finishes are no problem. Standing units, drawer style, single or multiple faucets, single or multiple basins—the choice is yours.

# Sinks & Drains

People know us for our innovative high-quality products that work exceptionally well. Our comprehensive line of floor troughs and sinks is no exception. Explore our many designs or let us build something specifcally for your project.

### DRAIN-TECH SINKS

Sink options include standing units or drawer style; single or multiple faucets; single or multiple basins; integrated hot water heaters; sinks with soap and towel dispensers, trash cans or combinations of whatever you may need; and units with one, two or no handles. We also offer units with electronic motion detectors to dispense water for handwashing to eliminate the possible transfer of dirt and germs.