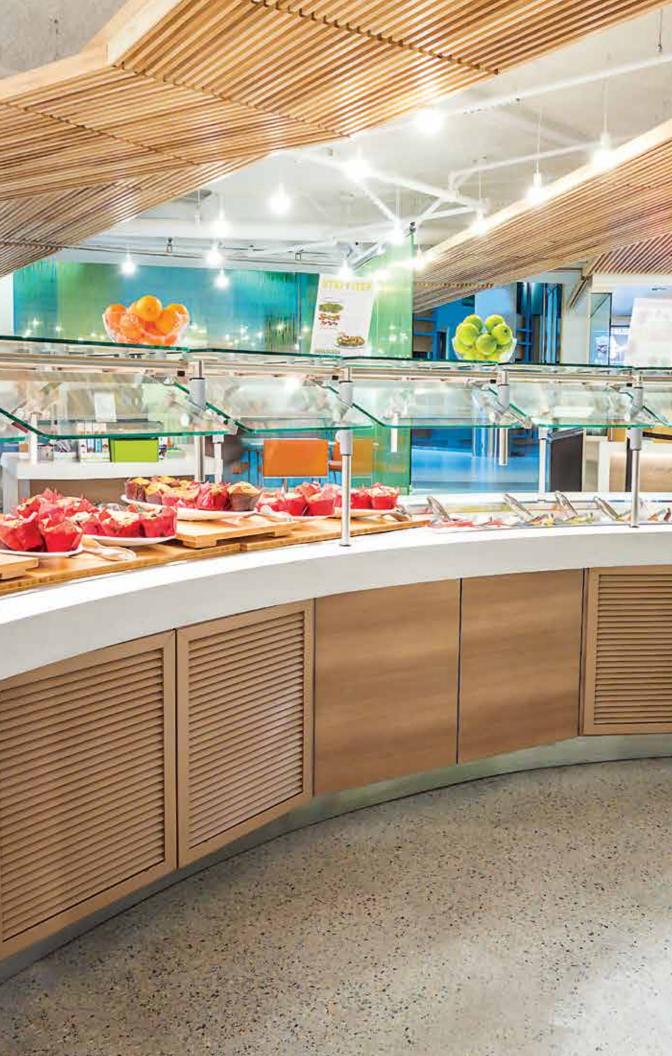

### FOOD GUARDS

Whether it's a simple glass partition, a retractable food guard or a first-of-its-kind adjustable food guard, we're continually innovating fresh ways to protect and showcase food.

### **ZGUARD ADJUSTABLE FOOD GUARDS**

Known for its cutting-edge design, unparalleled functionality and complete adjustability, ZGuard is the industry standard for quality, design and control. No food shield does it better.

ZGuard lets you configure a new service concept in minutes. Fully adjustable glass panels can be moved to any height or angle using the precision die-cast bracket-and-post system. The adjustable brackets enable glass panels to rotate a full 360 degrees to serve as horizontal shelves, angled displays, or full-service or self-serve food shields.

### ZGUARD ADJUSTABLE FOOD GUARDS

ZGuard is our original, patented, fully adjustable food shield system. Not only is it the most functional food shield you'll ever use, it may very well be the most elegant. The streamlined design and endless array of finishes give you the ability to showcase and merchandise food like never before.