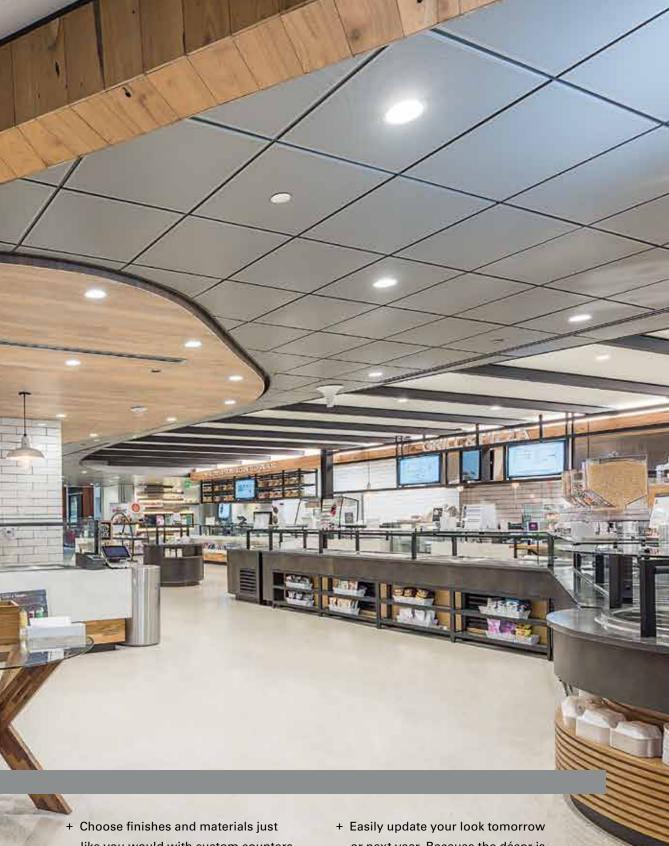

### COUNTERS

- Here Choose finishes and materials just like you would with custom counters— except with Contoura, you'll get a more precise fit, cleaner edges and straighter lines.
- + Choose countertops of granite, solid surface, laminate, stainless steel and more.
- + Easily update your look tomorrow or next year. Because the décor is separate from the structure, you can renovate, redecorate or even repair with ease.
- + Reduce project management and installation costs.

### **COUNTERS**