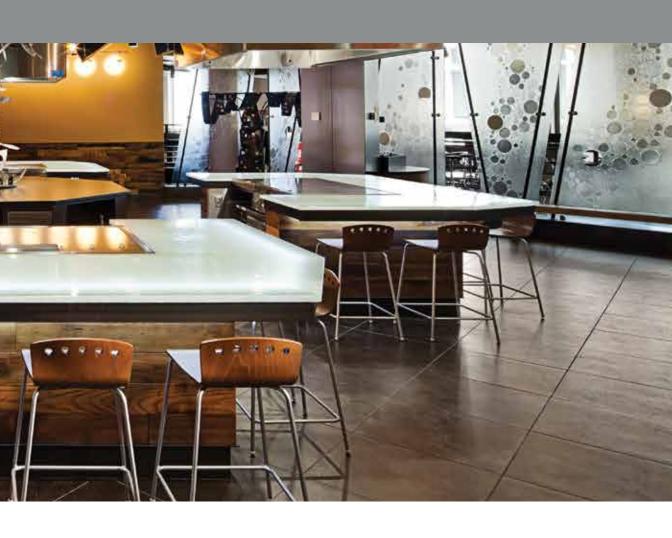

abor and material costs.

### COUNTERS



### **CONTOURA COUNTERS**

Contoura is a new way to think about counter design, fabrication and installation. You still get all the design options you're used to, but without all the headaches.

### STRONG IS AN UNDERSTATEMENT

Contoura's technology-driven platform ensures that it's the strongest system available today. Structural supports are made of 11-gauge stainless steel and spaced for optimal strength throughout the counter. Supports for tray slides or extended countertops can be designed into the actual frame of the counter, rather than being attached as an afterthought.

Food shields are attached at two points and are incorporated into the frame of the counters. Simply put, these food shield mounts will be stronger than you ever imagined.







### CONTOURA FEATURES

- Create any shape counter you want, including curves, simple straight runs, and even elegant serpentine layouts.
   With Contoura, curves come as easy as right angles and are as cost-effective.
- + Add storage shelves, plate shelves, doors and drawers.
- + Integrate corner transition units to tie seamlessly into the look of the counter and provide multiple storage options.
- + You specify the exact height, width, depth or radius. You are not confined to preset sizes or dimensions.



- Here Choose finishes and materials just like you would with custom counters— except with Contoura, you'll get a more precise fit, cleaner edges and straighter lines.
- + Choose countertops of granite, solid surface, laminate, stainless steel and more.
- + Easily update your look