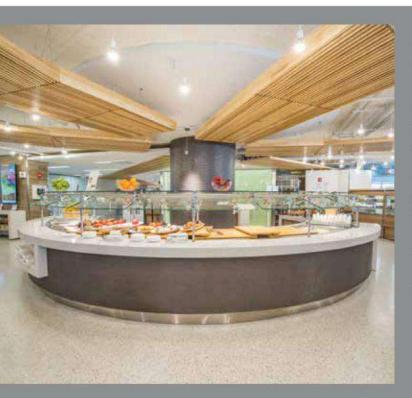

### CONTOURA COUNTER SYSTEM

Contoura® is the only counter system that gives you all the décor and layout flexibility of custom counters, but with shorter lead times, fewer drawing reviews, a better fit and finish and easier on-site installation. Whether you're creating curved counters, elegant islands or simple runs, Contoura makes them all equally simple to design, build and install.

### **CONTOURA COUNTERS**

Contoura is a new way to think about counter design, fabrication and installation. You still get all the design options you're used to, but without all the headaches.