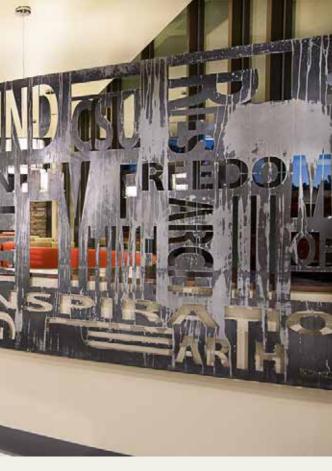

# **CUSTOM FAB**

This metal wall was laser-cut in-house and BSI demounted with XGuard food guard brackets to ma

We built this clever custom cart to hold plates, flatware, napkins and condiments all in one place.

eveloped a technique to "age" the metal. It's also atch the servery.