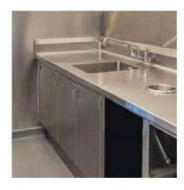

### 5 SINKS & DRAINS

If you can't find the perfect sink, let us make it. Custom sizes and finishes are no problem. Standing units, drawer style, single or multiple faucets, single or multiple basins—the choice is yours.

# Sinks & Drains

People know us for our innovative high-quality products that work exceptionally well. Our comprehensive line of floor troughs and sinks is no exception. Explore our many designs or let us build something specifcally for your project.

### DRAIN-TECH SINKS

Sink options include standing units or drawer style; single or multiple faucets; single or multiple basins; integrated hot water heaters; sinks with soap and towel dispensers, trash cans or combinations of whatever you may need; and units with one, two or no handles. We also offer units with electronic motion detectors to dispense water for handwashing to eliminate the possible transfer of dirt and germs.