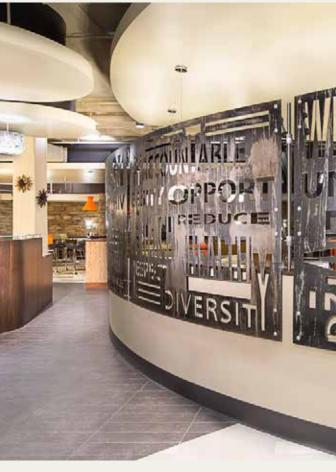

# **CUSTOM FAB**

This metal wall was laser-cut in-house and BSI demounted with XGuard food guard brackets to ma

We built this clever custom cart to hold plates, flatware, napkins and condiments all in one place.

eveloped a technique to "age" the metal. It's also atch the servery.