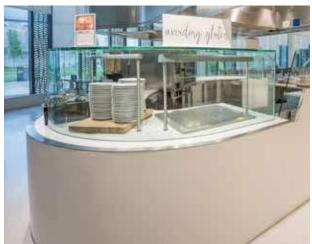

### **CLEARVIEW BONDED GUARDS**

Eliminating hardware, brackets and posts, Clearview guards are constructed from glass panels. Using the latest technology, glass is joined with high-tech adhesives and UV light to create guards that display food without visual obstructions.