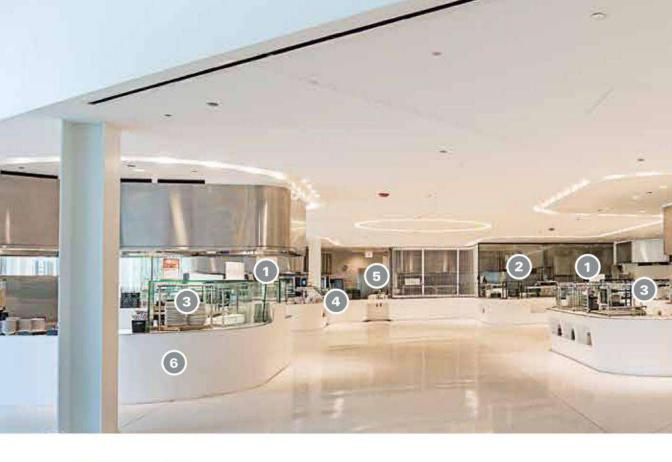

1

### WHAT WE DO

Quite simply, we bring style and functionality to the servery. We build beautiful counters, innovative food guards, products that beautifully display food and, of course, custom-fabricated stainless food service equipment.

### FOOD GUARDS

Whether it's a simple glass partition, a retractable food guard or a first-of-its-kind adjustable food guard, we're continually innovating fresh ways to protect and showcase food.

### 2 CUSTOM FAB

The back of the house is just as important as the front. From prep tables and dish tables to kettle stands and pot racks, if it involves food prep, we can make it.

### 3 HEAT & LIGHT

Our patented designs offer the most efficient and innovative heat strips and lighting available. The slim design disappears and showcases the food, not the hardware.

### 4 MERCHANDISERS

Showcase your culinary efforts with innovative merchandising products. Take a look at our hot and cold displays designed to make food the focus. Custom sizes and shapes are our speciality.

### 5 SINKS & DRAINS

If you can't find the perfect sink, let us make it. Custom sizes and finishes are no problem. Standing units, drawer style, single or multiple faucets, single or multiple basins—the choice is yours.

### **6** COUNTERS

We do what others can't.

Compound curves? Unusual materials and complex shapes?

No problem. Our commitment to craftsmanship ensures beautiful counters beautifully built.