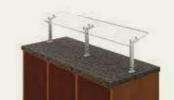

### XGUARD ADJUSTABLE FOOD GUARDS

XGuard sets the standard for functionality. Other food guards simply allow you to move the glass panels up and down and change their angle. XGuard also lets you move the glass back and forth more than 10 inches, which means you can position it exactly where you want it. No other food guard gives you as much flexibility and control.

### XGUARD ADJUSTABLE FOOD GUARDS

XGuard's revolutionary three-axis movement lets you change the angle of the glass and move the glass up and down and even back and forth. With a simple turn of a knob, XGuard is the only guard that can offer so many service configurations and design options.