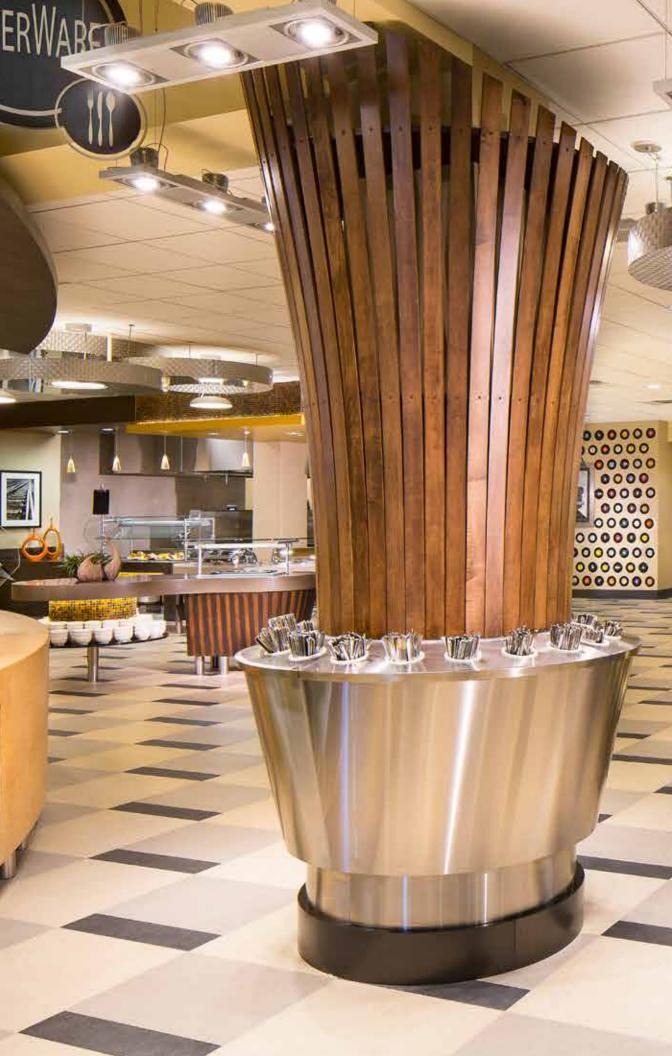

### CREATIVE SOLUTIONS

We fabricated this smart space-saving flatware holder at the request of the operator. They were looking for creative ways to display flatware.

### FLATWARE ON THE GO

These mobile flatware holders can be moved wherever needed with a quick-release wheel lock. The drum also features storage underneath.