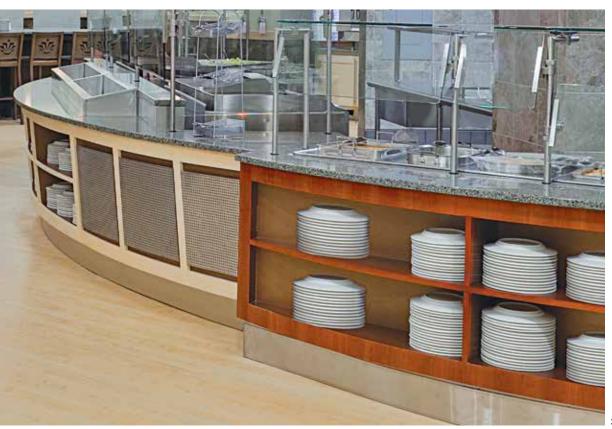

### CUSTOM COUNTER FABRICATION

If you need a humble counter or a serpentine showstopper to highlight culinary masterpieces, BSI can help. Our craftsmen have the tools, experience and passion to deliver counters that exceed expectations in fit, finish and durability. With full-service stainless fabrication, a world-class millwork shop and state-of-the-art stone fabricator all under one roof, we can make your vision a reality. If it can be built, we can do it.

- + We can build to meet any budget.
- + We can use multiple construction methods including: millwork, angle frame, stainless work table, unibody, Contoura, and Euro+Serve.
- + Integrated fabrication with countertops, food guards, drop-ins, electrical and plumbing done at one location to ensure fewer onsite issues.
- + Laser templating/measuring for better fit and finish.

- + Every detail contributes to the look you want. Fit, finish and quality have always been our hallmark.
- + Discover our unparalled ability to combine sophisticated engineering with modern fabrication techniques to create counters others can't.
- + We are one of only a few counter manufacturers that can build FSC® (Forest Stewardship Council®) certified counters. This certification can contribute points toward many green building ratings systems, including LEED and the National Green Building Standard.